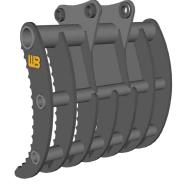

# GRADING/GRAPPLE RAKE

## **RECOMMENDED APPLICATIONS:**

Werk-Brau's mini-excavator grading/grapple rake is specifically designed for land clearing, gathering of demolition debris, and sorting of material. This grading/grapple rake is not designed to dig or rip soil. This grading/grapple rake can also be integrated with a thumb for dual hydraulic grapple action.

## **QUALITY CONSTRUCTION:**

Wear resistant high strength steel is used extensively throughout the weldment and rakes construction. Each tine is heavy duty and supported by reinforcing plates. Gussets are placed between tines for added strength.

# **CUTTING EQUIPMENT OPTIONS:**

Serrated tines are available.