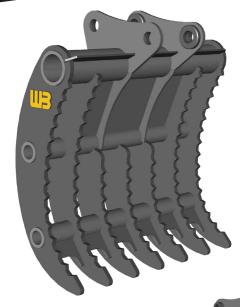

# GRADING/GRAPPLE RAKE

## **RECOMMENDED APPLICATIONS:**

Werk-Brau's mini-excavator grading/grapple rake is specifically designed for land clearing, gathering of demolition debris, and sorting of material. This grading/grapple rake is not designed to dig or rip soil. This grading/grapple rake can also be integrated with a thumb for dual hydraulic grapple action.

## **QUALITY CONSTRUCTION:**

Wear resistant high strength steel is used extensively throughout the weldment and rakes construction. Each tine is heavy duty and supported by reinforcing plates. Gussets are placed between tines for added strength.

# **CUTTING EQUIPMENT OPTIONS:**

Serrated tines are available.